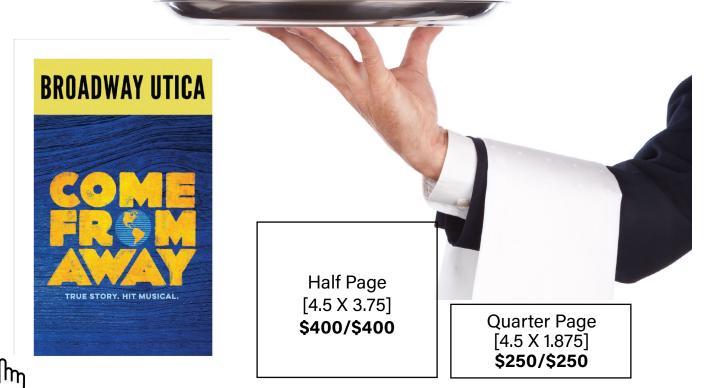

# ATTENTION RESTAURANTS SPLIT THE CHECK WITH BROADWAY UTICA

CLICK the above COME FROM AWAY Digital Playbill and see examples of digital web links and videos.

#### Half Page SPLIT

Pay \$400 for a quarter page ad Trade \$400 in your restaurant gift cards

#### **Quarter Page SPLIT**

Pay \$250 for a quarter page ad Trade \$250 in your restaurant gift cards

Your restaurant gift cards are issued to Broadway Utica contest winners along with other promos and fundraisers. Promoted as a valued Restaurant Partner to all ticket holders and advertised on show nights